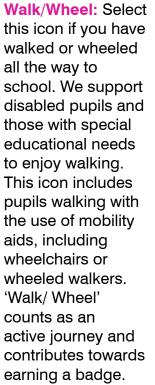

Park and Stride: Park and Stride is a great way for pupils who live too far away from school to still earn a badge. Simply park the car at least 10 minutes away from school and complete the journey by foot, wheelchair, bike or scooter (any active mode of travel used to complete the journey counts!). 'Park and Stride' counts as an active journey and contributes towards earning a badge.